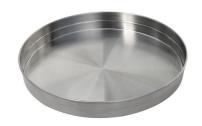

8100 627 or 8644 101

Stainless steel perforated pan

8151 000

\* only in combination with the accessory 8100 627 or 8644 101

Steel tray
1778 000
\* only in combination with the accessory
8200 601

Twin Chopping Board 8644 101