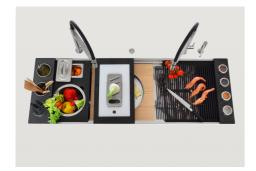

## Happy Hour Optional accessories

The "rails" system makes it possible to use a combination of numerous accessories. Grids, chopping boards, utensils' ranging system, bowls and containers of different dimensions can be alternated in the workspace with a simple gesture, and can easily be stacked, in order to be on hand at all times.

#### **OPTIONAL ACCESSORIES**

**2 Bowls set** 8100 623

**3 Bottles-holder set** 8100 621

**3 Bottles-holder set** 8100 626

**3 Bowls set** 8100 622

**3 Bowls set** 8100 624

**4 Spices-holder set** 8100 620

**4 Spices-holder set** 8100 625