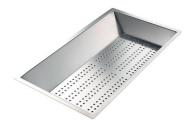

8100 627 or 8644 101

Stainless steel perforated pan

8151 000

\* only in combination with the accessory 8100 627 or 8644 101

Steel tray
1778 000
\* only in combination with the accessory
8200 601

Twin Chopping Board 8644 101