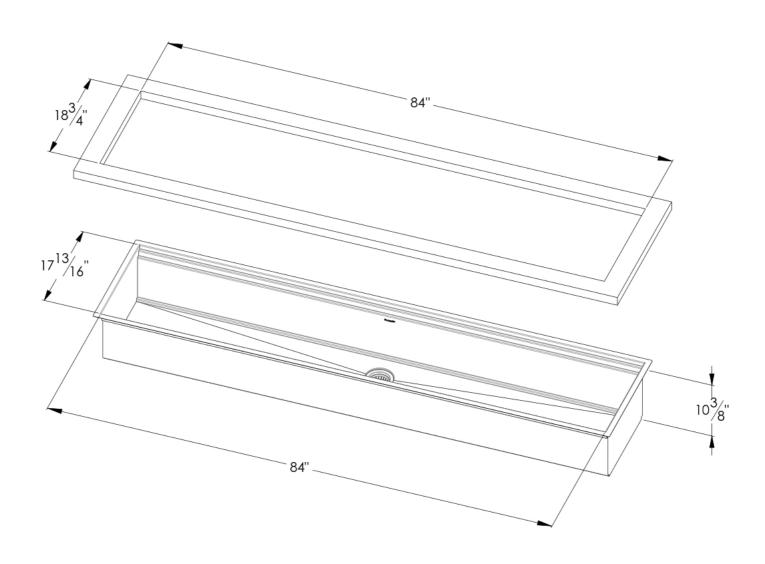

#### **DETAILS**

| Edge/Installation Type | Undermount                       |
|------------------------|----------------------------------|
| Finish                 | Foster brushed                   |
| Series                 | Happy Hour                       |
| Texture                | Satin                            |
| Material               | AISI 304 stainless steel         |
| Thickness              | 16 Gauge (1.5 mm)                |
| Overall dimensions     | 86" x 19 <sup>13/16</sup> "      |
| Bowls dimensions       | 1 bowl 84" x 15 <sup>3/4</sup> " |

| Bowls depth                         | 10"                                                                                                                                                                                                                                                                                                                                                                                                                                                                                                                                                                                                                                                                                                   |
|-------------------------------------|-------------------------------------------------------------------------------------------------------------------------------------------------------------------------------------------------------------------------------------------------------------------------------------------------------------------------------------------------------------------------------------------------------------------------------------------------------------------------------------------------------------------------------------------------------------------------------------------------------------------------------------------------------------------------------------------------------|
| Cut out                             | 84" x 18 <sup>3/4</sup> "                                                                                                                                                                                                                                                                                                                                                                                                                                                                                                                                                                                                                                                                             |
| Cut out warning                     | The specified cutout size is for POSITIVE REVEAL. This makes it possible to use all the foreseen levels for the accessories. In case of cutout at ZERO REVEAL, there would be no possibility to use the levels 0 and 1                                                                                                                                                                                                                                                                                                                                                                                                                                                                                |
| Waste fitting type                  | 3 ½" - with stainless steel basket                                                                                                                                                                                                                                                                                                                                                                                                                                                                                                                                                                                                                                                                    |
| Bowls bottom                        | X cross bending for easy water draining                                                                                                                                                                                                                                                                                                                                                                                                                                                                                                                                                                                                                                                               |
| Underside                           | Protected with heavy duty undercoating                                                                                                                                                                                                                                                                                                                                                                                                                                                                                                                                                                                                                                                                |
| Fixing system                       | Undermount fixing kit (brass insert and clips)                                                                                                                                                                                                                                                                                                                                                                                                                                                                                                                                                                                                                                                        |
| FEATURES                            |                                                                                                                                                                                                                                                                                                                                                                                                                                                                                                                                                                                                                                                                                                       |
| Diamond-shape bottom                | The draining of water is an important feature in a sink, and it's always taken good care of in Foster products. In the bent-welded sinks, which would have a flat bottom, the proper draining is guaranteed by the elegant beveling, which helps the water flow.                                                                                                                                                                                                                                                                                                                                                                                                                                      |
| High thickness                      | 1.5 mm thick steel. A significant thickness, which guarantees the maximum sturdiness and durability.                                                                                                                                                                                                                                                                                                                                                                                                                                                                                                                                                                                                  |
| Basket 3,5" waste fitting           | The drain is equipped with a large 3.5" drain, with the practical basket cap that prevents the discharge of solid parts.                                                                                                                                                                                                                                                                                                                                                                                                                                                                                                                                                                              |
| Triple recess - sliding accessories | The Foster Milano sink has an ingenious design that makes it simple to use a large set of optional accessories. On the topmost supporting step, the innovative Black grids slide, creating a large and practical surface to rinse food and crockery. The second step is meant to support and allow the sliding of a complete combination of accessories, which make some operations practical and safe: rinse, drain, slice, grate everything can be done inside the sink. The third supporting step is on the bottom of the bowl. On this step one can rest the Black grids, making it possible to rinse foodstuffs without their coming in contact with the bottom of the sink, which may be dirty. |