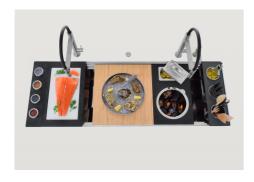

## Happy Hour Optional accessories

The "rails" system makes it possible to use a combination of numerous accessories. Grids, chopping boards, utensils' ranging system, bowls and containers of different dimensions can be alternated in the workspace with a simple gesture, and can easily be stacked, in order to be on hand at all times.

#### **OPTIONAL ACCESSORIES**

**2 Bowls set** 8100 623

**3 Bottles-holder set** 8100 621

**3 Bottles-holder set** 8100 626

**3 Bowls set** 8100 622

**3 Bowls set** 8100 624

**4 Spices-holder set** 8100 620

**4 Spices-holder set** 8100 625

Chopping Board 8642 000

Chopping Board 8631 300

Grating kit complete with ring support and food collection tray

8159 101

\* only in combination with the accessory 8100 627 or 8644 101

**HDPE + Black Twin chopping board** 8100 627

Kit bowl Ø30 cm with bamboo support 8200 601

Kit multi-bowl 8100 628

8100 030 \* only in combination with the accessory 8100 621 or 8100 626

**Knives-holder** 

Stainless Steel dishes holder 8100 303 \* only in combination with the accessory

8100 627 or 8644 101

Stainless steel perforated pan

8151 000

\* only in combination with the accessory 8100 627 or 8644 101

Steel tray
1778 000
\* only in combination with the accessory
8200 601

Twin Chopping Board 8644 101

**White bowl** 8153 100

Bamboo chopping board 8200 002

Black Grid 8100 600

Waste disposer throat 8669 043