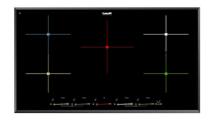

#### **RECOMMENDED PAIRINGS**

Faucet Capri 8467 005

Faucet Salina 8487 005

Milano Cooktop 6 burnes 7639 900

Milano Induction Cooktop 5 Plate 7390 945