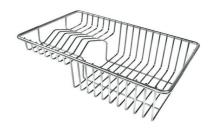

**White bowl** 8153 100

Bamboo chopping board 8200 002

Black Grid 8100 600

Waste disposer throat 8669 043