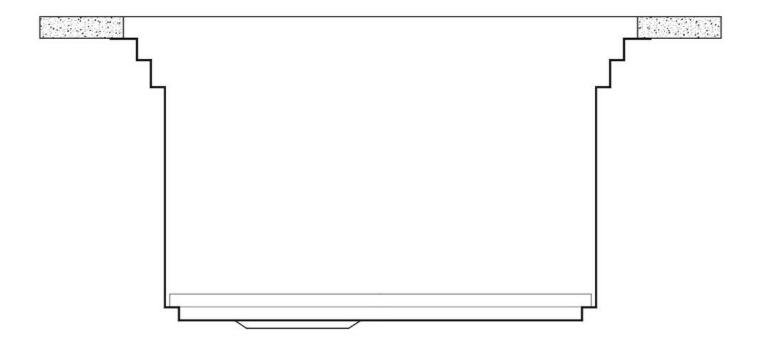

# Sink Happy Hour 84" x 20" – U/M - (USA)

Kitchen Sinks

Code: 1051 950

AISI 304 Stainless steel Satin finish Undermount x cross bending for easy water draining

#### **DETAILS**

| Edge/Installation Type | Undermount                       |
|------------------------|----------------------------------|
| Finish                 | Foster brushed                   |
| Series                 | Happy Hour                       |
| Texture                | Satin                            |
| Material               | AISI 304 stainless steel         |
| Thickness              | 16 Gauge (1.5 mm)                |
| Overall dimensions     | 86" x 19 <sup>13/16</sup> "      |
| Bowls dimensions       | 1 bowl 84" x 15 <sup>3/4</sup> " |

| Bowls depth                         | 10"                                                                                                                                                                                                                                                                                                                                                                                                                                                                                                                                                                                                                                                                                                   |
|-------------------------------------|-------------------------------------------------------------------------------------------------------------------------------------------------------------------------------------------------------------------------------------------------------------------------------------------------------------------------------------------------------------------------------------------------------------------------------------------------------------------------------------------------------------------------------------------------------------------------------------------------------------------------------------------------------------------------------------------------------|
| Cut out                             | 84" x 18 <sup>3/4</sup> "                                                                                                                                                                                                                                                                                                                                                                                                                                                                                                                                                                                                                                                                             |
| Cut out warning                     | The specified cutout size is for POSITIVE REVEAL. This makes it possible to use all the foreseen levels for the accessories. In case of cutout at ZERO REVEAL, there would be no possibility to use the levels 0 and 1                                                                                                                                                                                                                                                                                                                                                                                                                                                                                |
| Waste fitting type                  | 3 ½" - with stainless steel basket                                                                                                                                                                                                                                                                                                                                                                                                                                                                                                                                                                                                                                                                    |
| Bowls bottom                        | X cross bending for easy water draining                                                                                                                                                                                                                                                                                                                                                                                                                                                                                                                                                                                                                                                               |
| Underside                           | Protected with heavy duty undercoating                                                                                                                                                                                                                                                                                                                                                                                                                                                                                                                                                                                                                                                                |
| Fixing system                       | Undermount fixing kit (brass insert and clips)                                                                                                                                                                                                                                                                                                                                                                                                                                                                                                                                                                                                                                                        |
| FEATURES                            |                                                                                                                                                                                                                                                                                                                                                                                                                                                                                                                                                                                                                                                                                                       |
| Diamond-shape bottom                | The draining of water is an important feature in a sink, and it's always taken good care of in Foster products. In the bent-welded sinks, which would have a flat bottom, the proper draining is guaranteed by the elegant beveling, which helps the water flow.                                                                                                                                                                                                                                                                                                                                                                                                                                      |
| High thickness                      | 1.5 mm thick steel. A significant thickness, which guarantees the maximum sturdiness and durability.                                                                                                                                                                                                                                                                                                                                                                                                                                                                                                                                                                                                  |
| Basket 3,5" waste fitting           | The drain is equipped with a large 3.5" drain, with the practical basket cap that prevents the discharge of solid parts.                                                                                                                                                                                                                                                                                                                                                                                                                                                                                                                                                                              |
| Triple recess - sliding accessories | The Foster Milano sink has an ingenious design that makes it simple to use a large set of optional accessories. On the topmost supporting step, the innovative Black grids slide, creating a large and practical surface to rinse food and crockery. The second step is meant to support and allow the sliding of a complete combination of accessories, which make some operations practical and safe: rinse, drain, slice, grate everything can be done inside the sink. The third supporting step is on the bottom of the bowl. On this step one can rest the Black grids, making it possible to rinse foodstuffs without their coming in contact with the bottom of the sink, which may be dirty. |