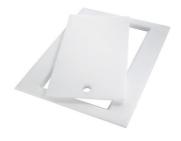

Chopping Board 8642 000

Chopping Board 8631 300

Grating kit complete with ring support and food collection tray

8159 101

\* only in combination with the accessory 8100 627 or 8644 101

**HDPE + Black Twin chopping board** 8100 627