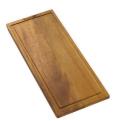

Chopping Board 8642 000

Chopping Board 8631 300

Grating kit complete with ring support and food collection tray

8159 101

\* only in combination with the accessory 8100 627 or 8644 101

**HDPE + Black Twin chopping board** 8100 627

Kit bowl Ø30 cm with bamboo support 8200 601

Kit multi-bowl 8100 628

8100 030 \* only in combination with the accessory 8100 621 or 8100 626

**Knives-holder** 

Stainless Steel dishes holder 8100 303 \* only in combination with the accessory