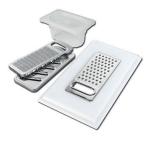

Chopping Board 8642 000

Chopping Board 8631 300

Grating kit complete with ring support and food collection tray

8159 101

\* only in combination with the accessory 8100 627 or 8644 101

**HDPE + Black Twin chopping board** 8100 627