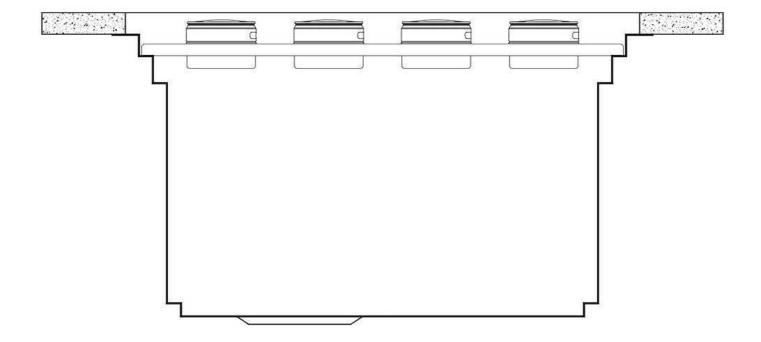

## Happy Hour Optional accessories

The "rails" system makes it possible to use a combination of numerous accessories. Grids, chopping boards, utensils' ranging system, bowls and containers of different dimensions can be alternated in the workspace with a simple gesture, and can easily be stacked, in order to be on hand at all times.

Compatible accessories:

8200 002 8200 601

Compatible accessories:

8100 625 8100 626 8100 627

Compatible accessories:

Compatible accessories:

Compatible accessories: 8100 600