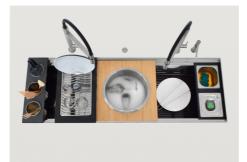

## Happy Hour Optional accessories

The "rails" system makes it possible to use a combination of numerous accessories. Grids, chopping boards, utensils' ranging system, bowls and containers of different dimensions can be alternated in the workspace with a simple gesture, and can easily be stacked, in order to be on hand at all times.

#### **OPTIONAL ACCESSORIES**

**2 Bowls set** 8100 623

**3 Bottles-holder set** 8100 621

**3 Bottles-holder set** 8100 626

**3 Bowls set** 8100 622

**3 Bowls set** 8100 624

**4 Spices-holder set** 8100 620

**4 Spices-holder set** 8100 625