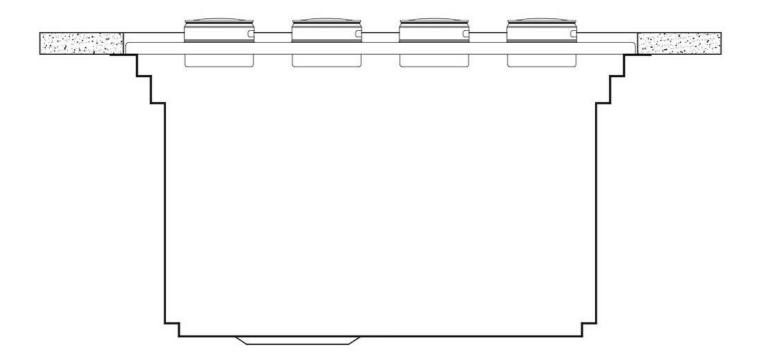

## Happy Hour Optional accessories

The "rails" system makes it possible to use a combination of numerous accessories. Grids, chopping boards, utensils' ranging system, bowls and containers of different dimensions can be alternated in the workspace with a simple gesture, and can easily be stacked, in order to be on hand at all times.

Compatible accessories:

8200 002 8200 601

Compatible accessories:

8100 625 8100 626 8100 627

Compatible accessories:

Compatible accessories:

Compatible accessories: 8100 600