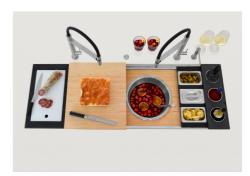

## Happy Hour Optional accessories

The "rails" system makes it possible to use a combination of numerous accessories. Grids, chopping boards, utensils' ranging system, bowls and containers of different dimensions can be alternated in the workspace with a simple gesture, and can easily be stacked, in order to be on hand at all times.

#### **OPTIONAL ACCESSORIES**

**2 Bowls set** 8100 623

**3 Bottles-holder set** 8100 621

**3 Bottles-holder set** 8100 626

**3 Bowls set** 8100 622

**3 Bowls set** 8100 624

**4 Spices-holder set** 8100 620

**4 Spices-holder set** 8100 625

Chopping Board 8642 000

Chopping Board 8631 300

Grating kit complete with ring support and food collection tray

8159 101

\* only in combination with the accessory 8100 627 or 8644 101

**HDPE + Black Twin chopping board** 8100 627

Kit bowl Ø30 cm with bamboo support 8200 601

Kit multi-bowl 8100 628

8100 030 \* only in combination with the accessory 8100 621 or 8100 626

**Knives-holder** 

Stainless Steel dishes holder 8100 303 \* only in combination with the accessory

8100 627 or 8644 101

Stainless steel perforated pan

8151 000

\* only in combination with the accessory 8100 627 or 8644 101

Steel tray
1778 000
\* only in combination with the accessory
8200 601

Twin Chopping Board 8644 101

**White bowl** 8153 100

Bamboo chopping board 8200 002

Black Grid 8100 600

Waste disposer throat 8669 043