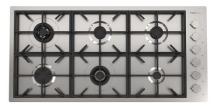

#### **RECOMMENDED PAIRINGS**

Faucet Capri 8467 005

Faucet Salina 8487 005

Milano Cooktop 6 burnes 7639 900

Milano Induction Cooktop 5 Plate 7390 945