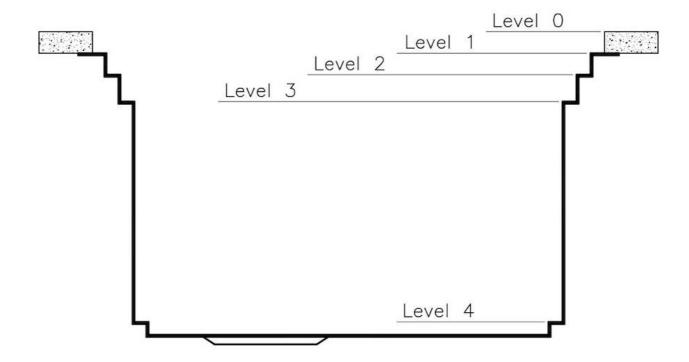

| Bowls depth                         | 10"                                                                                                                                                                                                                                                                                                                                                                                                                                                                                                                                                                                                                                                                                                   |
|-------------------------------------|-------------------------------------------------------------------------------------------------------------------------------------------------------------------------------------------------------------------------------------------------------------------------------------------------------------------------------------------------------------------------------------------------------------------------------------------------------------------------------------------------------------------------------------------------------------------------------------------------------------------------------------------------------------------------------------------------------|
| Cut out                             | 84" x 18 <sup>3/4</sup> "                                                                                                                                                                                                                                                                                                                                                                                                                                                                                                                                                                                                                                                                             |
| Cut out warning                     | The specified cutout size is for POSITIVE REVEAL. This makes it possible to use all the foreseen levels for the accessories. In case of cutout at ZERO REVEAL, there would be no possibility to use the levels 0 and 1                                                                                                                                                                                                                                                                                                                                                                                                                                                                                |
| Waste fitting type                  | 3 ½" - with stainless steel basket                                                                                                                                                                                                                                                                                                                                                                                                                                                                                                                                                                                                                                                                    |
| Bowls bottom                        | X cross bending for easy water draining                                                                                                                                                                                                                                                                                                                                                                                                                                                                                                                                                                                                                                                               |
| Underside                           | Protected with heavy duty undercoating                                                                                                                                                                                                                                                                                                                                                                                                                                                                                                                                                                                                                                                                |
| Fixing system                       | Undermount fixing kit (brass insert and clips)                                                                                                                                                                                                                                                                                                                                                                                                                                                                                                                                                                                                                                                        |
| FEATURES                            |                                                                                                                                                                                                                                                                                                                                                                                                                                                                                                                                                                                                                                                                                                       |
| Diamond-shape bottom                | The draining of water is an important feature in a sink, and it's always taken good care of in Foster products. In the bent-welded sinks, which would have a flat bottom, the proper draining is guaranteed by the elegant beveling, which helps the water flow.                                                                                                                                                                                                                                                                                                                                                                                                                                      |
| High thickness                      | 1.5 mm thick steel. A significant thickness, which guarantees the maximum sturdiness and durability.                                                                                                                                                                                                                                                                                                                                                                                                                                                                                                                                                                                                  |
| Basket 3,5" waste fitting           | The drain is equipped with a large 3.5" drain, with the practical basket cap that prevents the discharge of solid parts.                                                                                                                                                                                                                                                                                                                                                                                                                                                                                                                                                                              |
| Triple recess - sliding accessories | The Foster Milano sink has an ingenious design that makes it simple to use a large set of optional accessories. On the topmost supporting step, the innovative Black grids slide, creating a large and practical surface to rinse food and crockery. The second step is meant to support and allow the sliding of a complete combination of accessories, which make some operations practical and safe: rinse, drain, slice, grate everything can be done inside the sink. The third supporting step is on the bottom of the bowl. On this step one can rest the Black grids, making it possible to rinse foodstuffs without their coming in contact with the bottom of the sink, which may be dirty. |