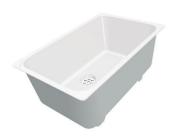

# Sink Happy Hour 84" x 20" – U/M - (USA)

Kitchen Sinks

Code: 1051 950

AISI 304 Stainless steel Satin finish Undermount x cross bending for easy water draining

#### **DETAILS**

| Edge/Installation Type | Undermount                       |
|------------------------|----------------------------------|
| Finish                 | Foster brushed                   |
| Series                 | Happy Hour                       |
| Texture                | Satin                            |
| Material               | AISI 304 stainless steel         |
| Thickness              | 16 Gauge (1.5 mm)                |
| Overall dimensions     | 86" x 19 <sup>13/16</sup> "      |
| Bowls dimensions       | 1 bowl 84" x 15 <sup>3/4</sup> " |

| Bowls depth                         | 10"                                                                                                                                                                                                                                                                                                                                                                                                                                                                                                                                                                                                                                                                                                   |
|-------------------------------------|-------------------------------------------------------------------------------------------------------------------------------------------------------------------------------------------------------------------------------------------------------------------------------------------------------------------------------------------------------------------------------------------------------------------------------------------------------------------------------------------------------------------------------------------------------------------------------------------------------------------------------------------------------------------------------------------------------|
| Cut out                             | 84" x 18 <sup>3/4</sup> "                                                                                                                                                                                                                                                                                                                                                                                                                                                                                                                                                                                                                                                                             |
| Cut out warning                     | The specified cutout size is for POSITIVE REVEAL. This makes it possible to use all the foreseen levels for the accessories. In case of cutout at ZERO REVEAL, there would be no possibility to use the levels 0 and 1                                                                                                                                                                                                                                                                                                                                                                                                                                                                                |
| Waste fitting type                  | 3 ½" - with stainless steel basket                                                                                                                                                                                                                                                                                                                                                                                                                                                                                                                                                                                                                                                                    |
| Bowls bottom                        | X cross bending for easy water draining                                                                                                                                                                                                                                                                                                                                                                                                                                                                                                                                                                                                                                                               |
| Underside                           | Protected with heavy duty undercoating                                                                                                                                                                                                                                                                                                                                                                                                                                                                                                                                                                                                                                                                |
| Fixing system                       | Undermount fixing kit (brass insert and clips)                                                                                                                                                                                                                                                                                                                                                                                                                                                                                                                                                                                                                                                        |
| FEATURES                            |                                                                                                                                                                                                                                                                                                                                                                                                                                                                                                                                                                                                                                                                                                       |
| Diamond-shape bottom                | The draining of water is an important feature in a sink, and it's always taken good care of in Foster products. In the bent-welded sinks, which would have a flat bottom, the proper draining is guaranteed by the elegant beveling, which helps the water flow.                                                                                                                                                                                                                                                                                                                                                                                                                                      |
| High thickness                      | 1.5 mm thick steel. A significant thickness, which guarantees the maximum sturdiness and durability.                                                                                                                                                                                                                                                                                                                                                                                                                                                                                                                                                                                                  |
| Basket 3,5" waste fitting           | The drain is equipped with a large 3.5" drain, with the practical basket cap that prevents the discharge of solid parts.                                                                                                                                                                                                                                                                                                                                                                                                                                                                                                                                                                              |
| Triple recess - sliding accessories | The Foster Milano sink has an ingenious design that makes it simple to use a large set of optional accessories. On the topmost supporting step, the innovative Black grids slide, creating a large and practical surface to rinse food and crockery. The second step is meant to support and allow the sliding of a complete combination of accessories, which make some operations practical and safe: rinse, drain, slice, grate everything can be done inside the sink. The third supporting step is on the bottom of the bowl. On this step one can rest the Black grids, making it possible to rinse foodstuffs without their coming in contact with the bottom of the sink, which may be dirty. |