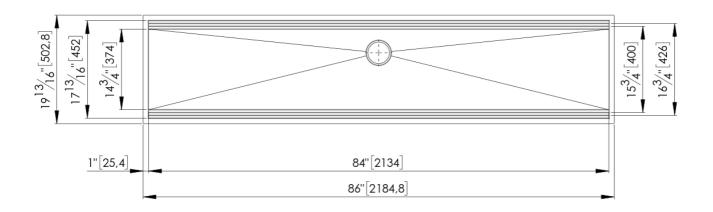

#### **DETAILS**

| Edge/Installation Type | Undermount                       |
|------------------------|----------------------------------|
| Finish                 | Foster brushed                   |
| Series                 | Happy Hour                       |
| Texture                | Satin                            |
| Material               | AISI 304 stainless steel         |
| Thickness              | 16 Gauge (1.5 mm)                |
| Overall dimensions     | 86" x 19 <sup>13/16</sup> "      |
| Bowls dimensions       | 1 bowl 84" x 15 <sup>3/4</sup> " |

| Bowls depth                         | 10"                                                                                                                                                                                                                                                                                                                                                                                                                                                                                                                                                                                                                                                                                                   |
|-------------------------------------|-------------------------------------------------------------------------------------------------------------------------------------------------------------------------------------------------------------------------------------------------------------------------------------------------------------------------------------------------------------------------------------------------------------------------------------------------------------------------------------------------------------------------------------------------------------------------------------------------------------------------------------------------------------------------------------------------------|
| Cut out                             | 84" x 18 <sup>3/4</sup> "                                                                                                                                                                                                                                                                                                                                                                                                                                                                                                                                                                                                                                                                             |
| Cut out warning                     | The specified cutout size is for POSITIVE REVEAL. This makes it possible to use all the foreseen levels for the accessories. In case of cutout at ZERO REVEAL, there would be no possibility to use the levels 0 and 1                                                                                                                                                                                                                                                                                                                                                                                                                                                                                |
| Waste fitting type                  | 3 ½" - with stainless steel basket                                                                                                                                                                                                                                                                                                                                                                                                                                                                                                                                                                                                                                                                    |
| Bowls bottom                        | X cross bending for easy water draining                                                                                                                                                                                                                                                                                                                                                                                                                                                                                                                                                                                                                                                               |
| Underside                           | Protected with heavy duty undercoating                                                                                                                                                                                                                                                                                                                                                                                                                                                                                                                                                                                                                                                                |
| Fixing system                       | Undermount fixing kit (brass insert and clips)                                                                                                                                                                                                                                                                                                                                                                                                                                                                                                                                                                                                                                                        |
| FEATURES                            |                                                                                                                                                                                                                                                                                                                                                                                                                                                                                                                                                                                                                                                                                                       |
| Diamond-shape bottom                | The draining of water is an important feature in a sink, and it's always taken good care of in Foster products. In the bent-welded sinks, which would have a flat bottom, the proper draining is guaranteed by the elegant beveling, which helps the water flow.                                                                                                                                                                                                                                                                                                                                                                                                                                      |
| High thickness                      | 1.5 mm thick steel. A significant thickness, which guarantees the maximum sturdiness and durability.                                                                                                                                                                                                                                                                                                                                                                                                                                                                                                                                                                                                  |
| Basket 3,5" waste fitting           | The drain is equipped with a large 3.5" drain, with the practical basket cap that prevents the discharge of solid parts.                                                                                                                                                                                                                                                                                                                                                                                                                                                                                                                                                                              |
| Triple recess - sliding accessories | The Foster Milano sink has an ingenious design that makes it simple to use a large set of optional accessories. On the topmost supporting step, the innovative Black grids slide, creating a large and practical surface to rinse food and crockery. The second step is meant to support and allow the sliding of a complete combination of accessories, which make some operations practical and safe: rinse, drain, slice, grate everything can be done inside the sink. The third supporting step is on the bottom of the bowl. On this step one can rest the Black grids, making it possible to rinse foodstuffs without their coming in contact with the bottom of the sink, which may be dirty. |