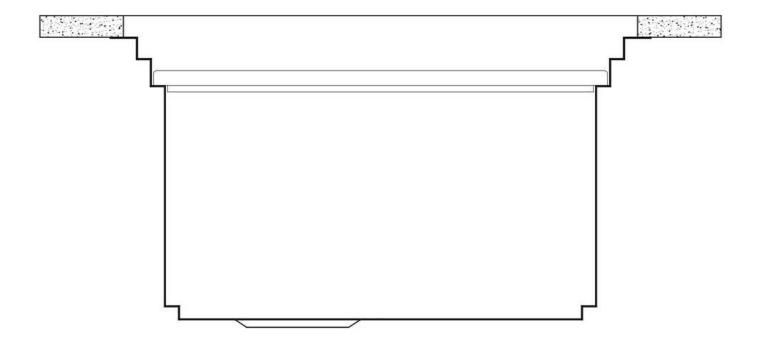

# Sink Happy Hour 84" x 20" – U/M - (USA)

Kitchen Sinks

Code: 1051 950

AISI 304 Stainless steel Satin finish Undermount x cross bending for easy water draining

#### **DETAILS**

| Edge/Installation Type | Undermount                       |
|------------------------|----------------------------------|
| Finish                 | Foster brushed                   |
| Series                 | Happy Hour                       |
| Texture                | Satin                            |
| Material               | AISI 304 stainless steel         |
| Thickness              | 16 Gauge (1.5 mm)                |
| Overall dimensions     | 86" x 19 <sup>13/16</sup> "      |
| Bowls dimensions       | 1 bowl 84" x 15 <sup>3/4</sup> " |

| Bowls depth                         | 10"                                                                                                                                                                                                                                                                                                                                                                                                                                                                                                                                                                                                                                                                                                   |
|-------------------------------------|-------------------------------------------------------------------------------------------------------------------------------------------------------------------------------------------------------------------------------------------------------------------------------------------------------------------------------------------------------------------------------------------------------------------------------------------------------------------------------------------------------------------------------------------------------------------------------------------------------------------------------------------------------------------------------------------------------|
| Cut out                             | 84" x 18 <sup>3/4</sup> "                                                                                                                                                                                                                                                                                                                                                                                                                                                                                                                                                                                                                                                                             |
| Cut out warning                     | The specified cutout size is for POSITIVE REVEAL. This makes it possible to use all the foreseen levels for the accessories. In case of cutout at ZERO REVEAL, there would be no possibility to use the levels 0 and 1                                                                                                                                                                                                                                                                                                                                                                                                                                                                                |
| Waste fitting type                  | 3 ½" - with stainless steel basket                                                                                                                                                                                                                                                                                                                                                                                                                                                                                                                                                                                                                                                                    |
| Bowls bottom                        | X cross bending for easy water draining                                                                                                                                                                                                                                                                                                                                                                                                                                                                                                                                                                                                                                                               |
| Underside                           | Protected with heavy duty undercoating                                                                                                                                                                                                                                                                                                                                                                                                                                                                                                                                                                                                                                                                |
| Fixing system                       | Undermount fixing kit (brass insert and clips)                                                                                                                                                                                                                                                                                                                                                                                                                                                                                                                                                                                                                                                        |
| FEATURES                            |                                                                                                                                                                                                                                                                                                                                                                                                                                                                                                                                                                                                                                                                                                       |
| Diamond-shape bottom                | The draining of water is an important feature in a sink, and it's always taken good care of in Foster products. In the bent-welded sinks, which would have a flat bottom, the proper draining is guaranteed by the elegant beveling, which helps the water flow.                                                                                                                                                                                                                                                                                                                                                                                                                                      |
| High thickness                      | 1.5 mm thick steel. A significant thickness, which guarantees the maximum sturdiness and durability.                                                                                                                                                                                                                                                                                                                                                                                                                                                                                                                                                                                                  |
| Basket 3,5" waste fitting           | The drain is equipped with a large 3.5" drain, with the practical basket cap that prevents the discharge of solid parts.                                                                                                                                                                                                                                                                                                                                                                                                                                                                                                                                                                              |
| Triple recess - sliding accessories | The Foster Milano sink has an ingenious design that makes it simple to use a large set of optional accessories. On the topmost supporting step, the innovative Black grids slide, creating a large and practical surface to rinse food and crockery. The second step is meant to support and allow the sliding of a complete combination of accessories, which make some operations practical and safe: rinse, drain, slice, grate everything can be done inside the sink. The third supporting step is on the bottom of the bowl. On this step one can rest the Black grids, making it possible to rinse foodstuffs without their coming in contact with the bottom of the sink, which may be dirty. |