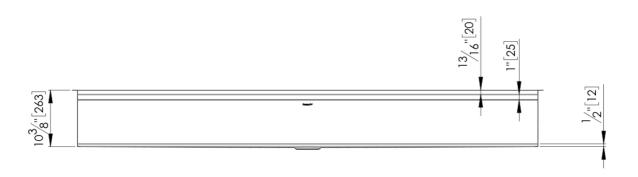

#### **DETAILS**

| Edge/Installation Type | Undermount                       |
|------------------------|----------------------------------|
| Finish                 | Foster brushed                   |
| Series                 | Happy Hour                       |
| Texture                | Satin                            |
| Material               | AISI 304 stainless steel         |
| Thickness              | 16 Gauge (1.5 mm)                |
| Overall dimensions     | 86" x 19 <sup>13/16</sup> "      |
| Bowls dimensions       | 1 bowl 84" x 15 <sup>3/4</sup> " |

| Bowls depth                         | 10"                                                                                                                                                                                                                                                                                                                                                                                                                                                                                                                                                                                                                                                                                                   |
|-------------------------------------|-------------------------------------------------------------------------------------------------------------------------------------------------------------------------------------------------------------------------------------------------------------------------------------------------------------------------------------------------------------------------------------------------------------------------------------------------------------------------------------------------------------------------------------------------------------------------------------------------------------------------------------------------------------------------------------------------------|
| Cut out                             | 84" x 18 <sup>3/4</sup> "                                                                                                                                                                                                                                                                                                                                                                                                                                                                                                                                                                                                                                                                             |
| Cut out warning                     | The specified cutout size is for POSITIVE REVEAL. This makes it possible to use all the foreseen levels for the accessories. In case of cutout at ZERO REVEAL, there would be no possibility to use the levels 0 and 1                                                                                                                                                                                                                                                                                                                                                                                                                                                                                |
| Waste fitting type                  | 3 ½" - with stainless steel basket                                                                                                                                                                                                                                                                                                                                                                                                                                                                                                                                                                                                                                                                    |
| Bowls bottom                        | X cross bending for easy water draining                                                                                                                                                                                                                                                                                                                                                                                                                                                                                                                                                                                                                                                               |
| Underside                           | Protected with heavy duty undercoating                                                                                                                                                                                                                                                                                                                                                                                                                                                                                                                                                                                                                                                                |
| Fixing system                       | Undermount fixing kit (brass insert and clips)                                                                                                                                                                                                                                                                                                                                                                                                                                                                                                                                                                                                                                                        |
| FEATURES                            |                                                                                                                                                                                                                                                                                                                                                                                                                                                                                                                                                                                                                                                                                                       |
| Diamond-shape bottom                | The draining of water is an important feature in a sink, and it's always taken good care of in Foster products. In the bent-welded sinks, which would have a flat bottom, the proper draining is guaranteed by the elegant beveling, which helps the water flow.                                                                                                                                                                                                                                                                                                                                                                                                                                      |
| High thickness                      | 1.5 mm thick steel. A significant thickness, which guarantees the maximum sturdiness and durability.                                                                                                                                                                                                                                                                                                                                                                                                                                                                                                                                                                                                  |
| Basket 3,5" waste fitting           | The drain is equipped with a large 3.5" drain, with the practical basket cap that prevents the discharge of solid parts.                                                                                                                                                                                                                                                                                                                                                                                                                                                                                                                                                                              |
| Triple recess - sliding accessories | The Foster Milano sink has an ingenious design that makes it simple to use a large set of optional accessories. On the topmost supporting step, the innovative Black grids slide, creating a large and practical surface to rinse food and crockery. The second step is meant to support and allow the sliding of a complete combination of accessories, which make some operations practical and safe: rinse, drain, slice, grate everything can be done inside the sink. The third supporting step is on the bottom of the bowl. On this step one can rest the Black grids, making it possible to rinse foodstuffs without their coming in contact with the bottom of the sink, which may be dirty. |